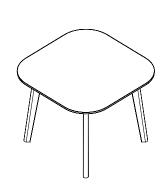

## Specifications

800/1000/1500

31.5" / 39.4" / 59.1"

0 0

Round

Square

800 / 1000 31.5" / 39.4"

> 710 28″

710 28″