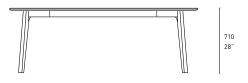

## Specifications

800/1000/1500

31.5" / 39.4" / 59.1"

0 0

Round

Square

800 / 1000 31.5" / 39.4"

> 710 28″

710 28″