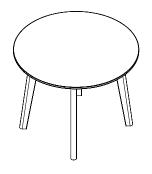

## Specifications

800/1000/1500

31.5" / 39.4" / 59.1"

0 0

Round

Square

800 / 1000 31.5" / 39.4"

> 710 28″

710 28″