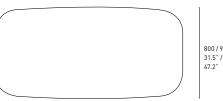

## Specifications

800/1000/1500

31.5" / 39.4" / 59.1"

0 0

Round

Square

800 / 1000 31.5" / 39.4"

> 710 28″

Rectangle

800 / 900 / 1000 / 1200 31.5" / 35.4" / 39.4" / 47.2"

1800 / 2000 / 2200 / 2400 70.9" / 78.7" / 86.6" / 94.5"

All measurements are in millimeters and inches

All intellectual property rights and copyrights are reserved. Nothing contained in this brochure may be reproduced without written permission. Schiavello Group Pty Ltd reserves the right to change any or all details without prior notice. All dimensions stated within this document are nominal and/or approximate only and subject to variation. SCH/SPSPT01-A