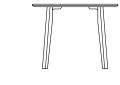

Rectangle

800 / 900 / 1000 / 1200 31.5" / 35.4" / 39.4" / 47.2"

1800 / 2000 / 2200 / 2400 70.9" / 78.7" / 86.6" / 94.5"

All measurements are in millimeters and inches

All intellectual property rights and copyrights are reserved. Nothing contained in this brochure may be reproduced without written permission. Schiavello Group Pty Ltd reserves the right to change any or all details without prior notice. All dimensions stated within this document are nominal and/or approximate only and subject to variation. SCH/SPSPT01-A

710 28″