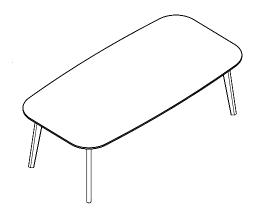

Rectangle

800 / 900 / 1000 / 1200 31.5" / 35.4" / 39.4" / 47.2"

1800 / 2000 / 2200 / 2400 70.9" / 78.7" / 86.6" / 94.5"

All measurements are in millimeters and inches

All intellectual property rights and copyrights are reserved. Nothing contained in this brochure may be reproduced without written permission. Schiavello Group Pty Ltd reserves the right to change any or all details without prior notice. All dimensions stated within this document are nominal and/or approximate only and subject to variation. SCH/SPSPT01-A

710 28″