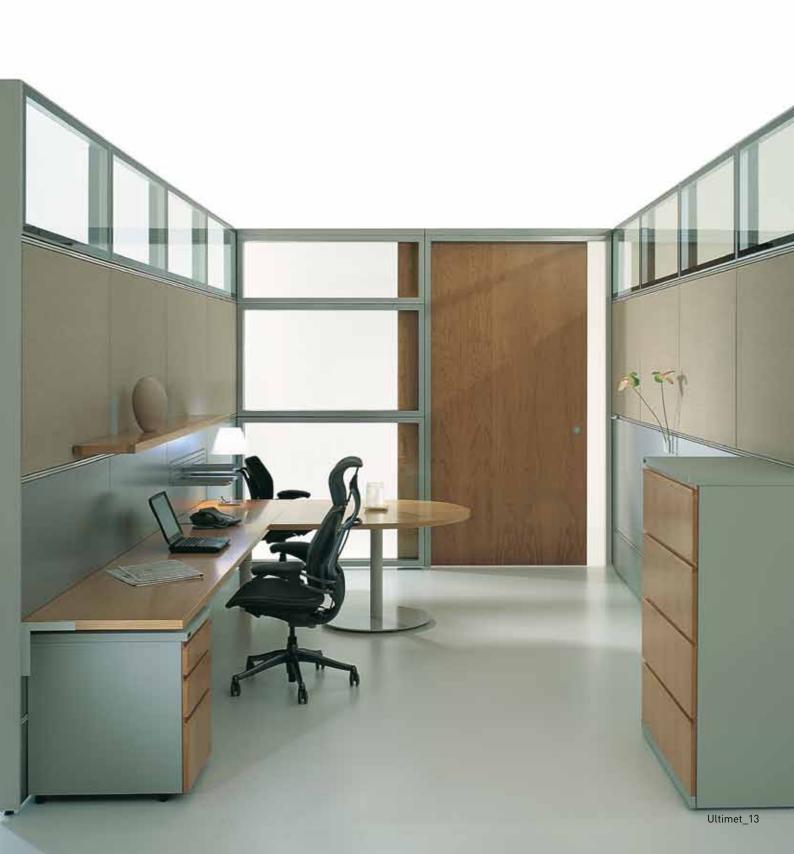

# International style

Ultimet brings international style into your office. Its precision fit and finish is Australian made, delivering the traditional Schiavello values of quality and endurance.

Ultimet is classic contemporary design. It makes a strong statement about your culture. It creates a collaborative workplace for leaders and teams. It promotes communication.

The timeless elegance of Ultimet is derived from its detail. Lines are tight and precise. Shapes and edges are user friendly. Finish materials in a range of colours and textures complement any architectural style.