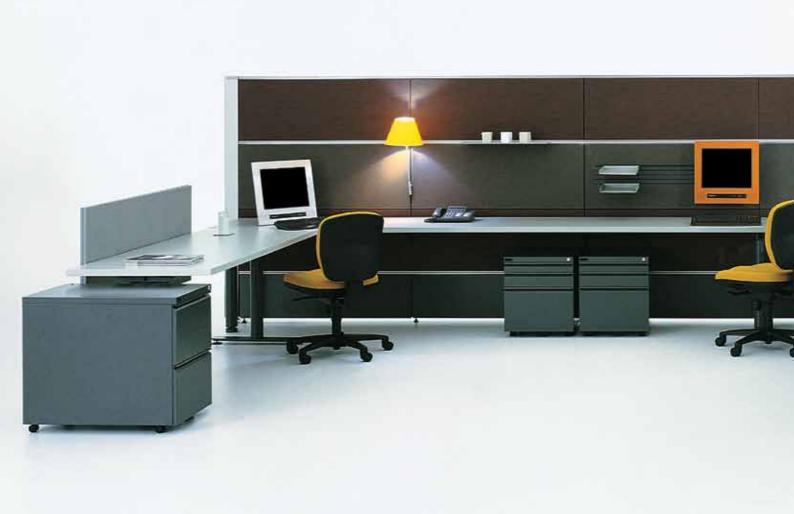

# Make your Ultimet statement

Ultimet is design flexibility. Use subtle colours and textures in the range to create a neutral background to highlight other elements such as your outstanding views, works of art, corporate graphics or product displays. Select bolder colours and textures to make Ultimet a standout feature.

Personalise your workspace with a wide range of tasteful and thoughtfully researched accessories. Shape and light your space, bring in nature's blooms, display your treasures, design your storage – make your own Ultimet environment.

The timeless elegance of Ultimet is derived from its detail. Lines are tight and precise. Shapes and edges are user friendly. Finish materials in a range of colours and textures complement any architectural style.