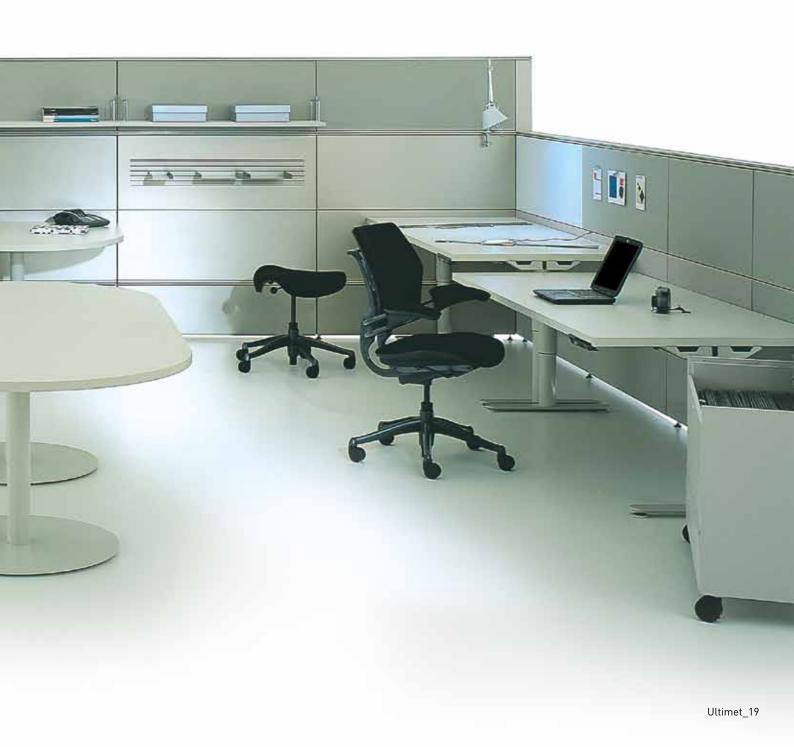

# Make your Ultimet statement

Ultimet is design flexibility. Use subtle colours and textures in the range to create a neutral background to highlight other elements such as your outstanding views, works of art, corporate graphics or product displays. Select bolder colours and textures to make Ultimet a standout feature.

# International style

Ultimet brings international style into your office. Its precision fit and finish is Australian made, delivering the traditional Schiavello values of quality and endurance.

Ultimet is classic contemporary design. It makes a strong statement about your culture. It creates a collaborative workplace for leaders and teams. It promotes communication.

The timeless elegance of Ultimet is derived from its detail. Lines are tight and precise. Shapes and edges are user friendly. Finish materials in a range of colours and textures complement any architectural style.