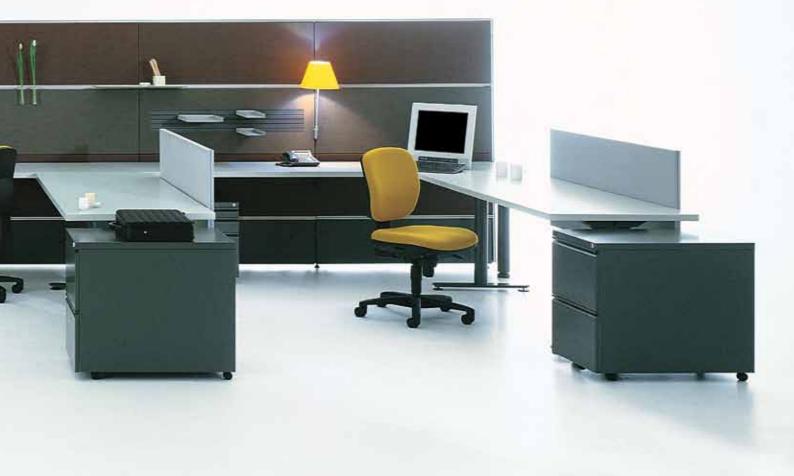

# Make your Ultimet statement

Ultimet is design flexibility. Use subtle colours and textures in the range to create a neutral background to highlight other elements such as your outstanding views, works of art, corporate graphics or product displays. Select bolder colours and textures to make Ultimet a standout feature.

Personalise your workspace with a wide range of tasteful and thoughtfully researched accessories. Shape and light your space, bring in nature's blooms, display your treasures, design your storage – make your own Ultimet environment.

The timeless elegance of Ultimet is derived from its detail. Lines are tight and precise. Shapes and edges are user friendly. Finish materials in a range of colours and textures complement any architectural style.