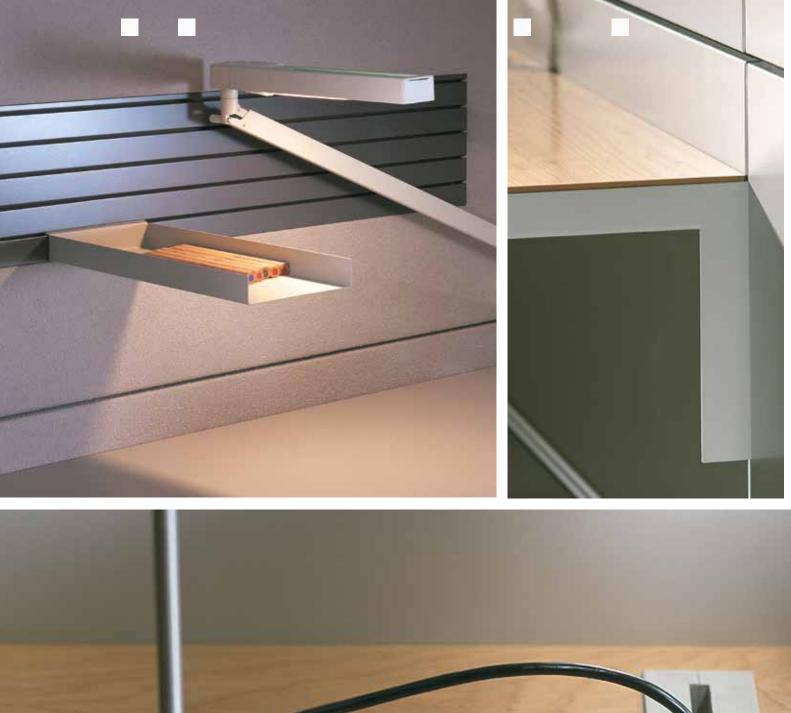

Personalise your workspace with a wide range of tasteful and thoughtfully researched accessories. Shape and light your space, bring in nature's blooms, display your treasures, design your storage – make your own Ultimet environment.

The timeless elegance of Ultimet is derived from its detail. Lines are tight and precise. Shapes and edges are user friendly. Finish materials in a range of colours and textures complement any architectural style.