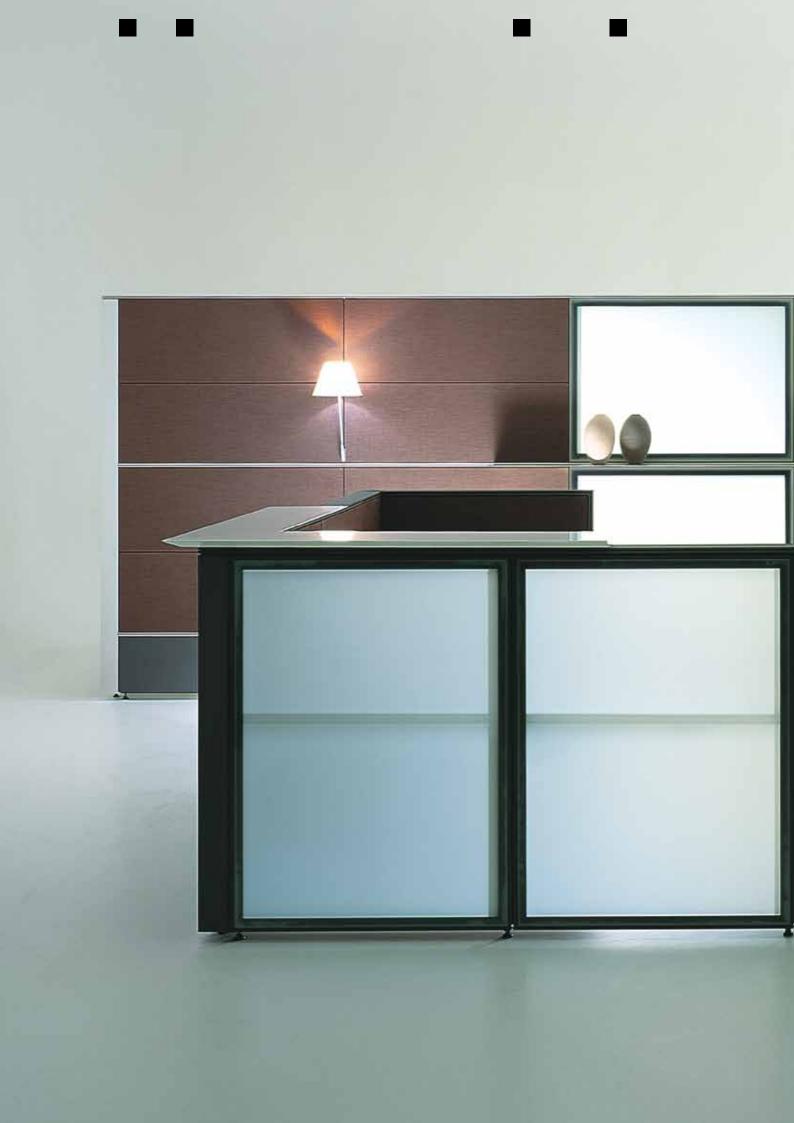

# International style

Ultimet brings international style into your office. Its precision fit and finish is Australian made, delivering the traditional Schiavello values of quality and endurance.

Ultimet is classic contemporary design. It makes a strong statement about your culture. It creates a collaborative workplace for leaders and teams. It promotes communication.

The timeless elegance of Ultimet is derived from its detail. Lines are tight and precise. Shapes and edges are user friendly. Finish materials in a range of colours and textures complement any architectural style.