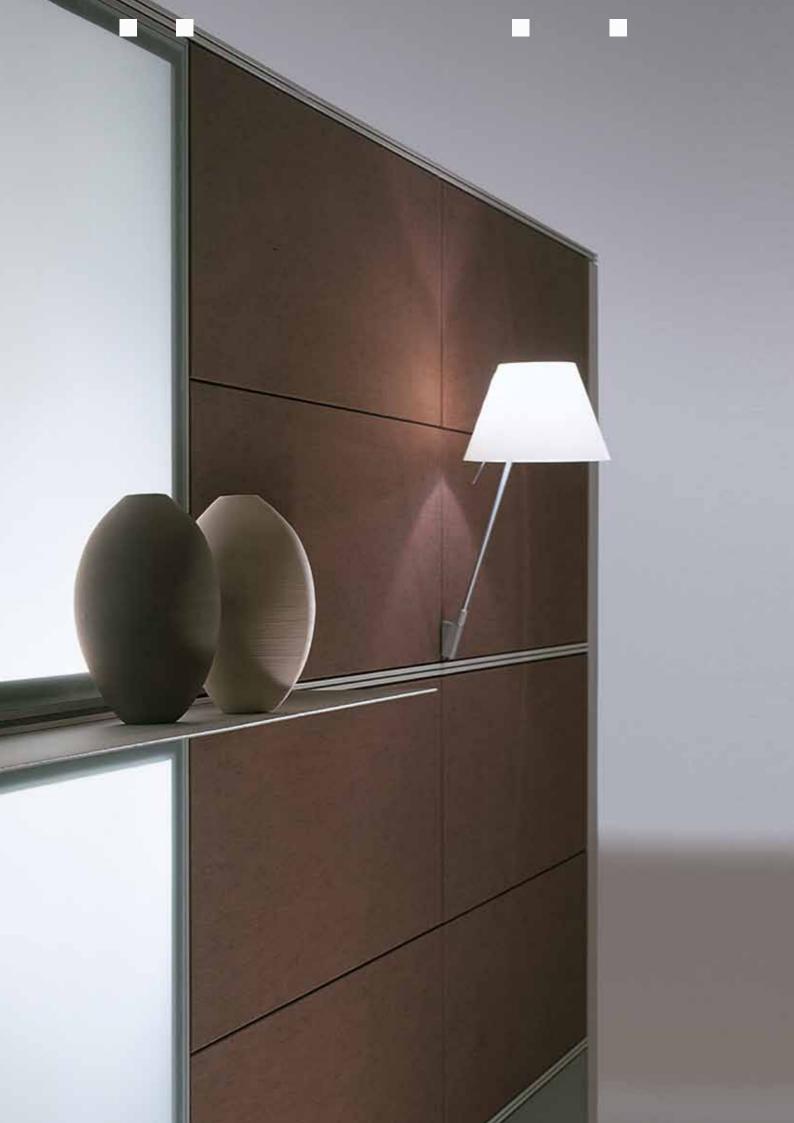

Personalise your workspace with a wide range of tasteful and thoughtfully researched accessories. Shape and light your space, bring in nature's blooms, display your treasures, design your storage – make your own Ultimet environment.

The timeless elegance of Ultimet is derived from its detail. Lines are tight and precise. Shapes and edges are user friendly. Finish materials in a range of colours and textures complement any architectural style.