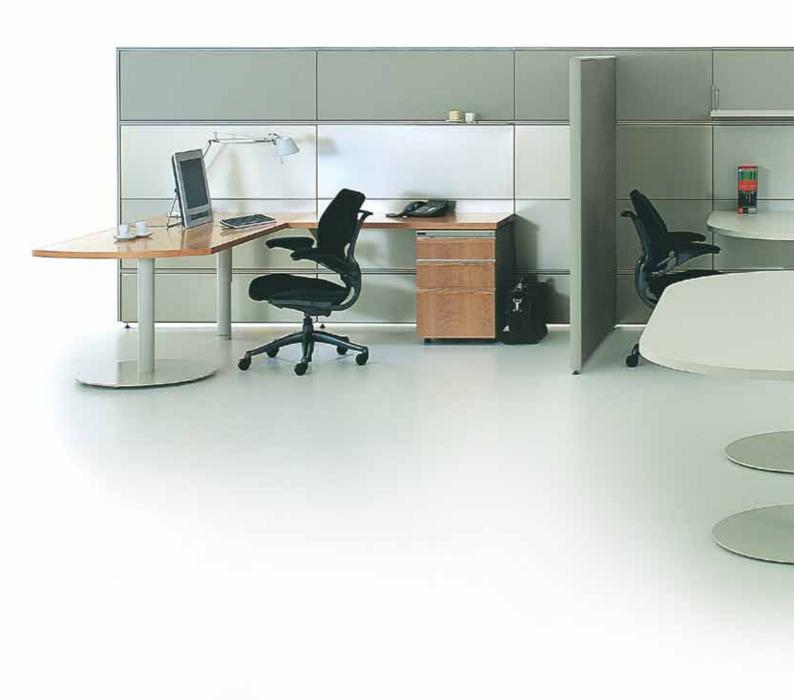

# Make your Ultimet statement

Ultimet is design flexibility. Use subtle colours and textures in the range to create a neutral background to highlight other elements such as your outstanding views, works of art, corporate graphics or product displays. Select bolder colours and textures to make Ultimet a standout feature.

# International style

Ultimet brings international style into your office. Its precision fit and finish is Australian made, delivering the traditional Schiavello values of quality and endurance.

Ultimet is classic contemporary design. It makes a strong statement about your culture. It creates a collaborative workplace for leaders and teams. It promotes communication.

The timeless elegance of Ultimet is derived from its detail. Lines are tight and precise. Shapes and edges are user friendly. Finish materials in a range of colours and textures complement any architectural style.