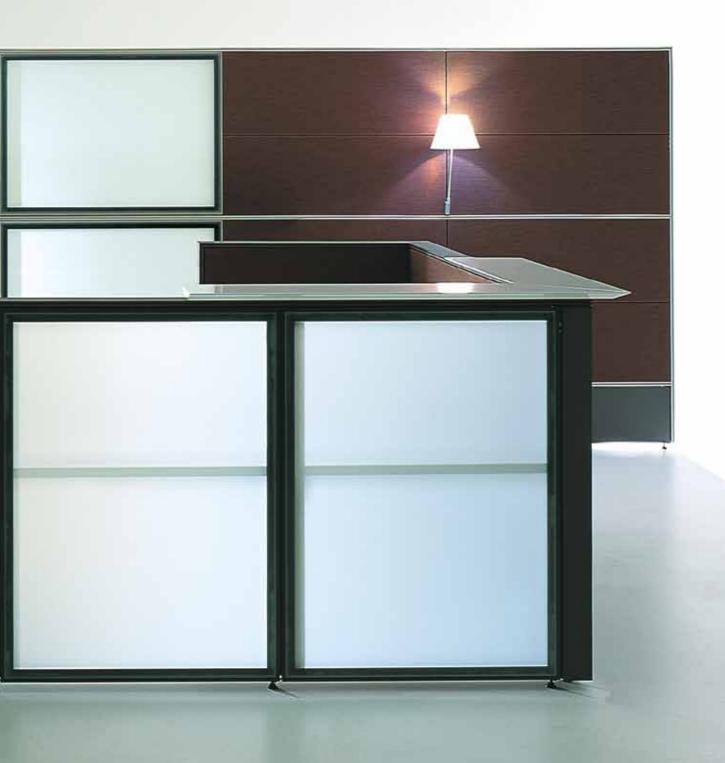

# International style

Ultimet brings international style into your office. Its precision fit and finish is Australian made, delivering the traditional Schiavello values of quality and endurance.

Ultimet is classic contemporary design. It makes a strong statement about your culture. It creates a collaborative workplace for leaders and teams. It promotes communication.

The timeless elegance of Ultimet is derived from its detail. Lines are tight and precise. Shapes and edges are user friendly. Finish materials in a range of colours and textures complement any architectural style.