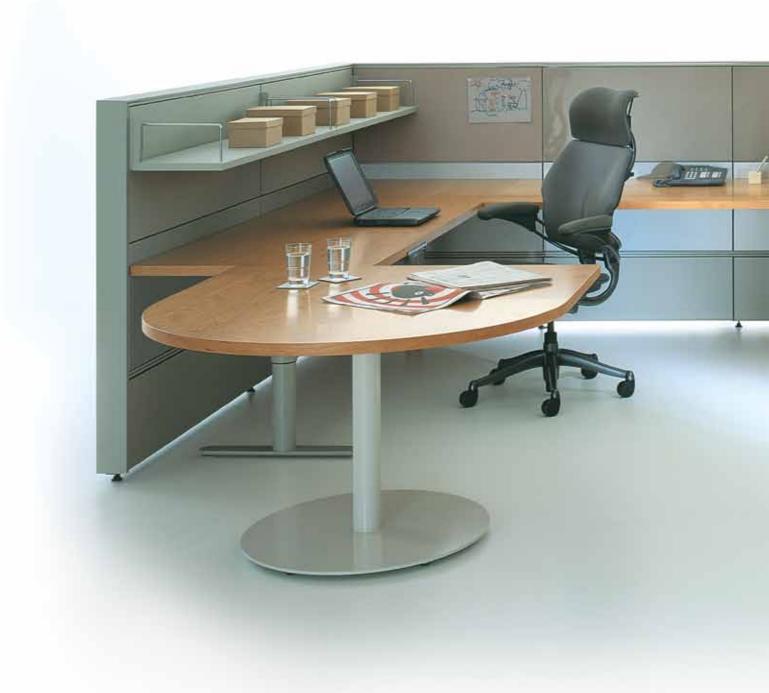

# Make your Ultimet statement

Ultimet is design flexibility. Use subtle colours and textures in the range to create a neutral background to highlight other elements such as your outstanding views, works of art, corporate graphics or product displays. Select bolder colours and textures to make Ultimet a standout feature.

The timeless elegance of Ultimet is derived from its detail. Lines are tight and precise. Shapes and edges are user friendly. Finish materials in a range of colours and textures complement any architectural style.