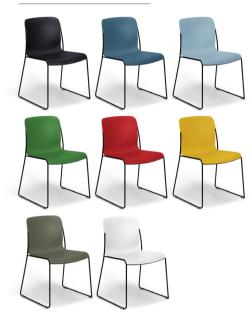

## SHELL OPTIONS

PP Standard (8 Colours) Post-Industrial Plastic (5 Colours)

## POST INDUSTRIAL PLASTIC

Optional

Arms

STANDARD PP COLOURS

BIFMA

STACKABLE

ANSI/BIFMA X5.1

AFRD