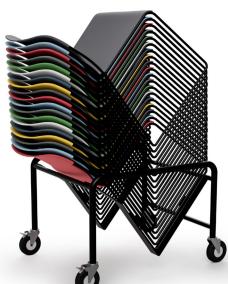

Taurini is a very robust chair with excellent stacking capacity and can be linked in rows with its discreet linking device.

Exclusively distributed by www.schiavello.com

#### **FEATURES**

Stackable **One-Piece Shell** Very Strong, Solid Rod Sled Base Frame Glides Italian Made Components AFRDI Certified to Level 6 ANSI/BIFMA X5.1 Certified 140kg Recommended Weight Capacity 10 Year Warranty