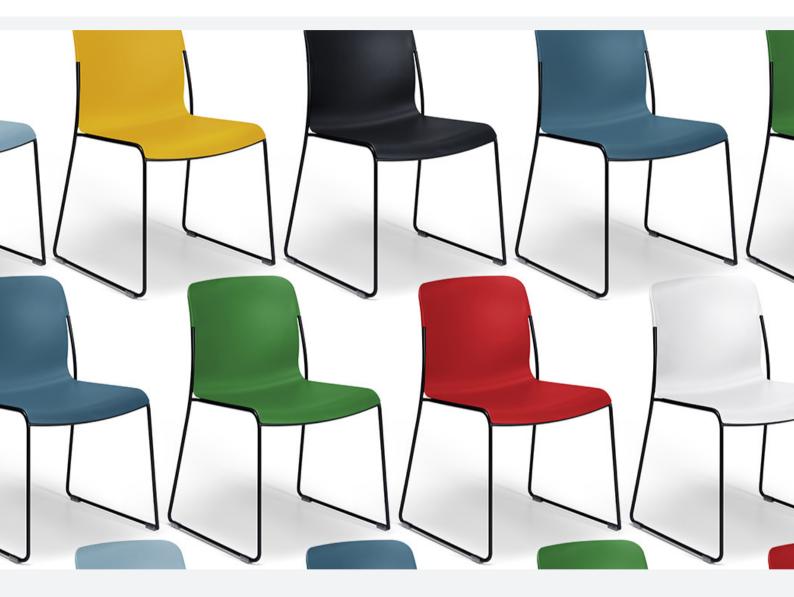

## SHELL OPTIONS

PP Standard (8 Colours) Post-Industrial Plastic (5 Colours)

## POST INDUSTRIAL PLASTIC

Optional

Arms

STANDARD PP COLOURS

BIFMA

STACKABLE

ANSI/BIFMA X5.1

AFRD