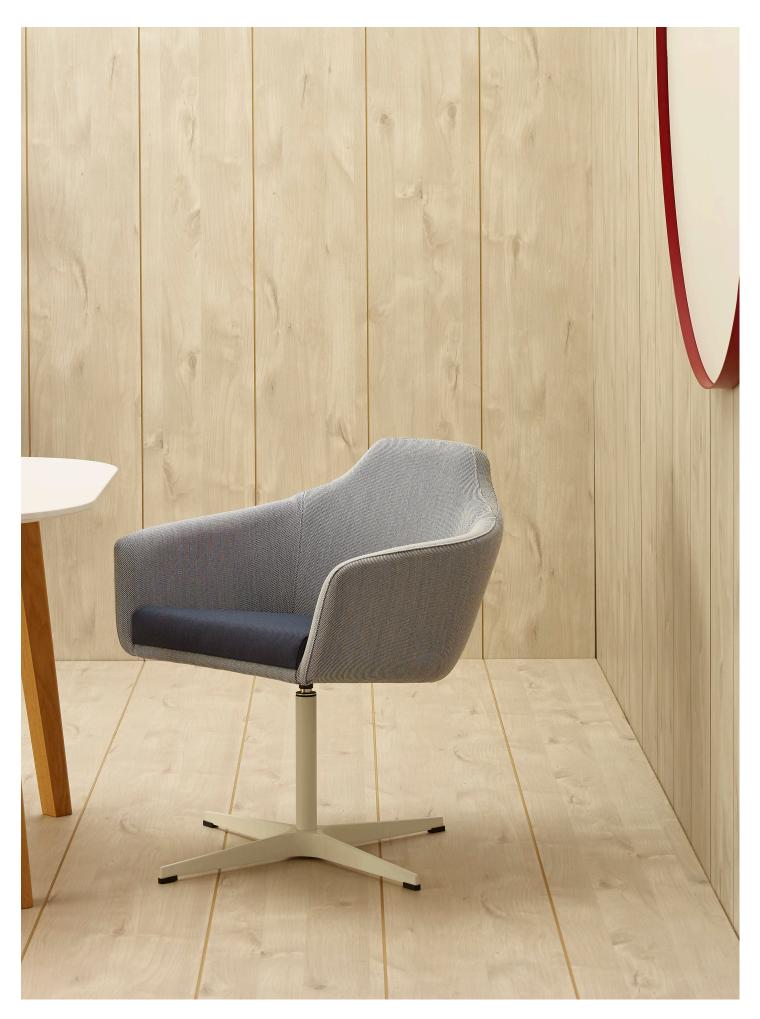

Schiavello Palomino Chair 4-5

Introduction Palomino Chair

Palomino caters to the changing workplace and the growing trend for furniture that bridges the gap between the home and office. creates inviting spaces and evokes a sense

Office environments and working philosophies will continue to diversify. The growing desire for agile working has seen a change in the attitude towards the office, as more and more people are seeking flexible working alternatives, often preferring to work from home on occasion. Transitional furniture will have a strong presence in the workplace as people seek new ways to create comfort and a sense of

connection to the spaces they occupy daily. A lounge chair at heart, the Palomino Chair of comfort.

At the office, Palomino is well suited to breakout areas, training rooms, meeting rooms and boardrooms. At home, a calming addition to home offices, living and dining spaces. Inspiring creativity while supporting our various requirements, the Palomino Chair features a diverse range of bases and upholstery finishes.