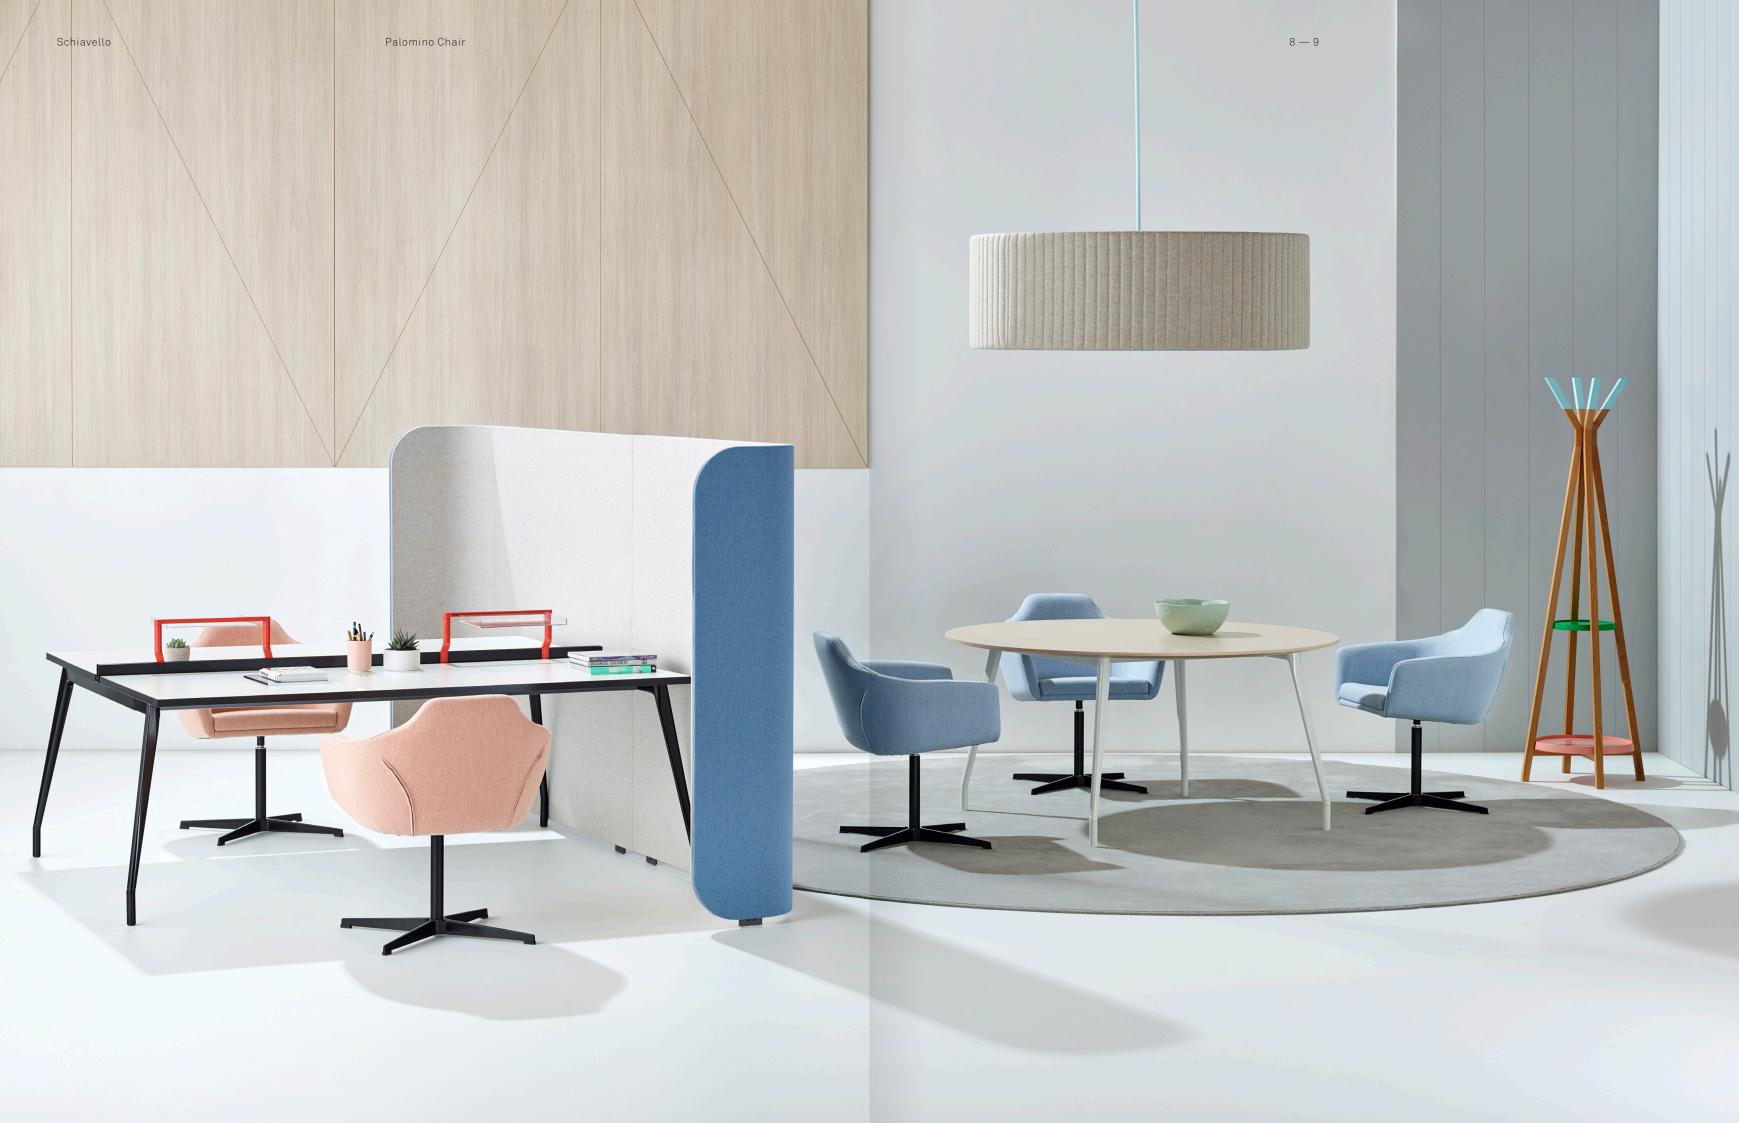

Schiavello Palomino Chair 4-5

Introduction Palomino Chair

Palomino caters to the changing workplace and the growing trend for furniture that bridges the gap between the home and office. creates inviting spaces and evokes a sense

Office environments and working philosophies will continue to diversify. The growing desire for agile working has seen a change in the attitude towards the office, as more and more people are seeking flexible working alternatives, often preferring to work from home on occasion. Transitional furniture will have a strong presence in the workplace as people seek new ways to create comfort and a sense of

connection to the spaces they occupy daily. A lounge chair at heart, the Palomino Chair of comfort.

At the office, Palomino is well suited to breakout areas, training rooms, meeting rooms and boardrooms. At home, a calming addition to home offices, living and dining spaces. Inspiring creativity while supporting our various requirements, the Palomino Chair features a diverse range of bases and upholstery finishes.