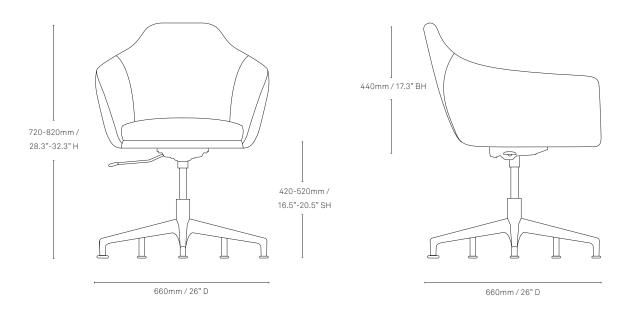

ork from home on occasion. Transitional furniture will have a strong presence in the workplace as people seek new ways to create comfort and a sense of

connection to the spaces they occupy daily. A lounge chair at heart, the Palomino Chair of comfort.

At the office, Palomino is well suited to breakout areas, training rooms, meeting rooms and boardrooms. At home, a calming addition to home offices, living and dining spaces. Inspiring creativity while supporting our various requirements, the Palomino Chair features a diverse range of bases and upholstery finishes.





Specifications Palomino Chair 10 —

## Specifications

4-star

# 750mm/29.5" H 440mm/17.3" BH 450mm/17.7" SH 660mm/26" W

## 50mm/29.5° H 440mm/17.3° BH 450mm/17.7" SH 660mm/26° W





#### 5-star on castors



#### Glides



#### Sled base



ColourLab Palomino Chair

## ColourLab

Schiavello's innovative ColourLab brings a considered and cohesive palette of finishes to working and living spaces. Curated by Giulio Ridolfo and developed by Schiavello, the palette beautifully balances colour, texture and layering across a variety of materials.

CATEGORY 1
Edge, Focus
& Messenger

#### FABRIC

#### EDGE / Category 1



#### FOCUS / Category 1



#### MESSENGER / Category 1





ColourLab Palomino Chair

CATEGORY 2

Metric

#### CATEGORY 3

Atlas & Revive 1

#### METRIC / Category 2



#### ATLAS / Category 3



#### REVIVE 1 / Category 3



CATEGORY 4 Glow, Recheck, Remix 3 & Rime

#### **GLOW** / Category 4



16 — 17

#### RECHECK / Category 4



#### REMIX 3 / Category 4



#### RIME / Category 4



ColourLa