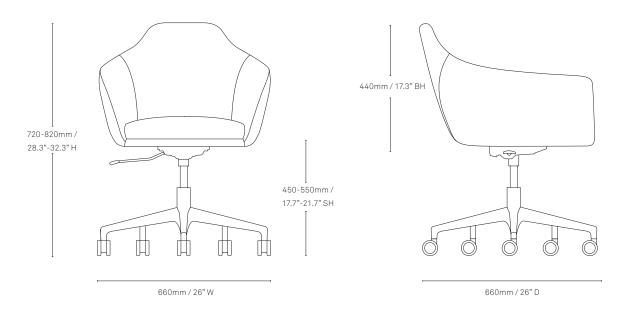

preferring to work from home on occasion. Transitional furniture will have a strong presence in the workplace as people seek new ways to create comfort and a sense of

connection to the spaces they occupy daily. A lounge chair at heart, the Palomino Chair of comfort.

At the office, Palomino is well suited to breakout areas, training rooms, meeting rooms and boardrooms. At home, a calming addition to home offices, living and dining spaces. Inspiring creativity while supporting our various requirements, the Palomino Chair features a diverse range of bases and upholstery finishes.





Specifications Palomino Chair 10 —

## Specifications

4-star

# 750mm/29.5" H 440mm/17.3" BH 450mm/17.7" SH 660mm/26" W

## 50mm/29.5° H 440mm/17.3° BH 450mm/17.7" SH 660mm/26° W





#### 5-star on castors



#### Glides



#### Sled base



ColourLab Palomino Chair

## ColourLab

Schiavello's innovative ColourLab brings a considered and cohesive palette of finishes to working and living spaces. Curated by Giulio Ridolfo and developed by Schiavello, the palette beautifully balances colour, texture and layering across a variety of materials.

CATEGORY 1
Edge, Focus
& Messenger

#### FABRIC

#### EDGE / Category 1



#### FOCUS / Category 1



#### MESSENGER / Category 1





ColourLab Palomino Chair

CATEGORY 2

Metric

#### CATEGORY 3

Atlas & Revive 1

#### METRIC / Category 2



#### ATLAS / Category 3



#### REVIVE 1 / Category 3



CATEGORY 4 Glow, Recheck, Remix 3 & Rime

#### **GLOW** / Category 4



16 — 17

#### RECHECK / Category 4



#### REMIX 3 / Category 4



#### RIME / Categor