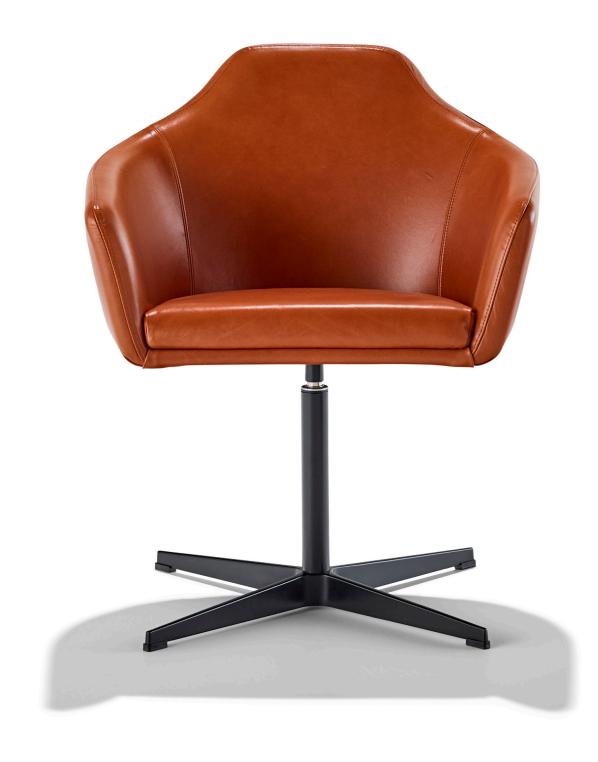

Schiavello Palomino Chair 4-5

Introduction Palomino Chair

Palomino caters to the changing workplace and the growing trend for furniture that bridges the gap between the home and office. creates inviting spaces and evokes a sense

connection to the spaces they occupy daily. A lounge chair at heart, the Palomino Chair of comfort.

At the office, Palomino is well suited to breakout areas, training rooms, meeting rooms and boardrooms. At home, a calming addition to home offices, living and dining spaces. Inspiring creativity while supporting our various requirements, the Palomino Chair features a diverse range of bases and upholstery finishes.