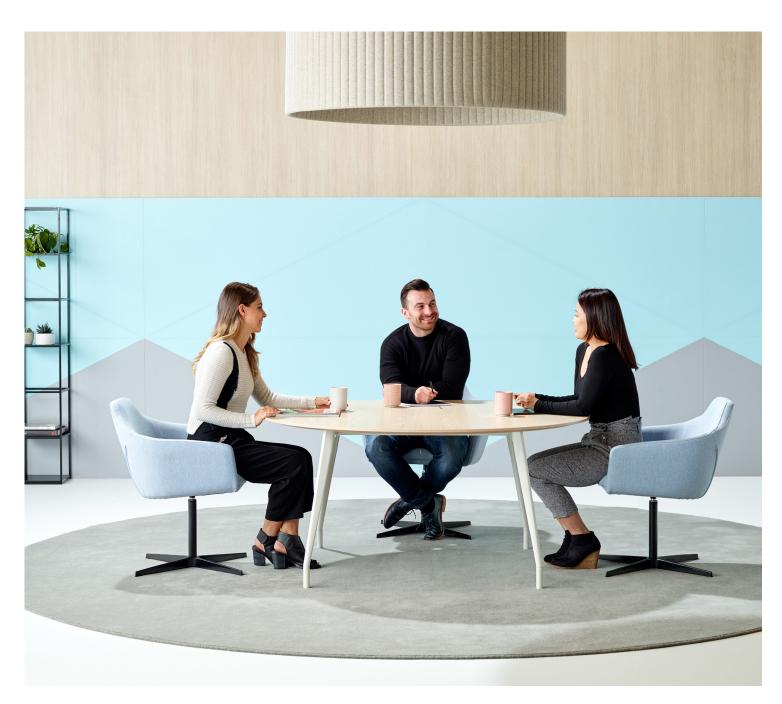

connection to the spaces they occupy daily. A lounge chair at heart, the Palomino Chair of comfort.

At the office, Palomino is well suited to breakout areas, training rooms, meeting rooms and boardrooms. At home, a calming addition to home offices, living and dining spaces. Inspiring creativity while supporting our various requirements, the Palomino Chair features a diverse range of bases and upholstery finishes.