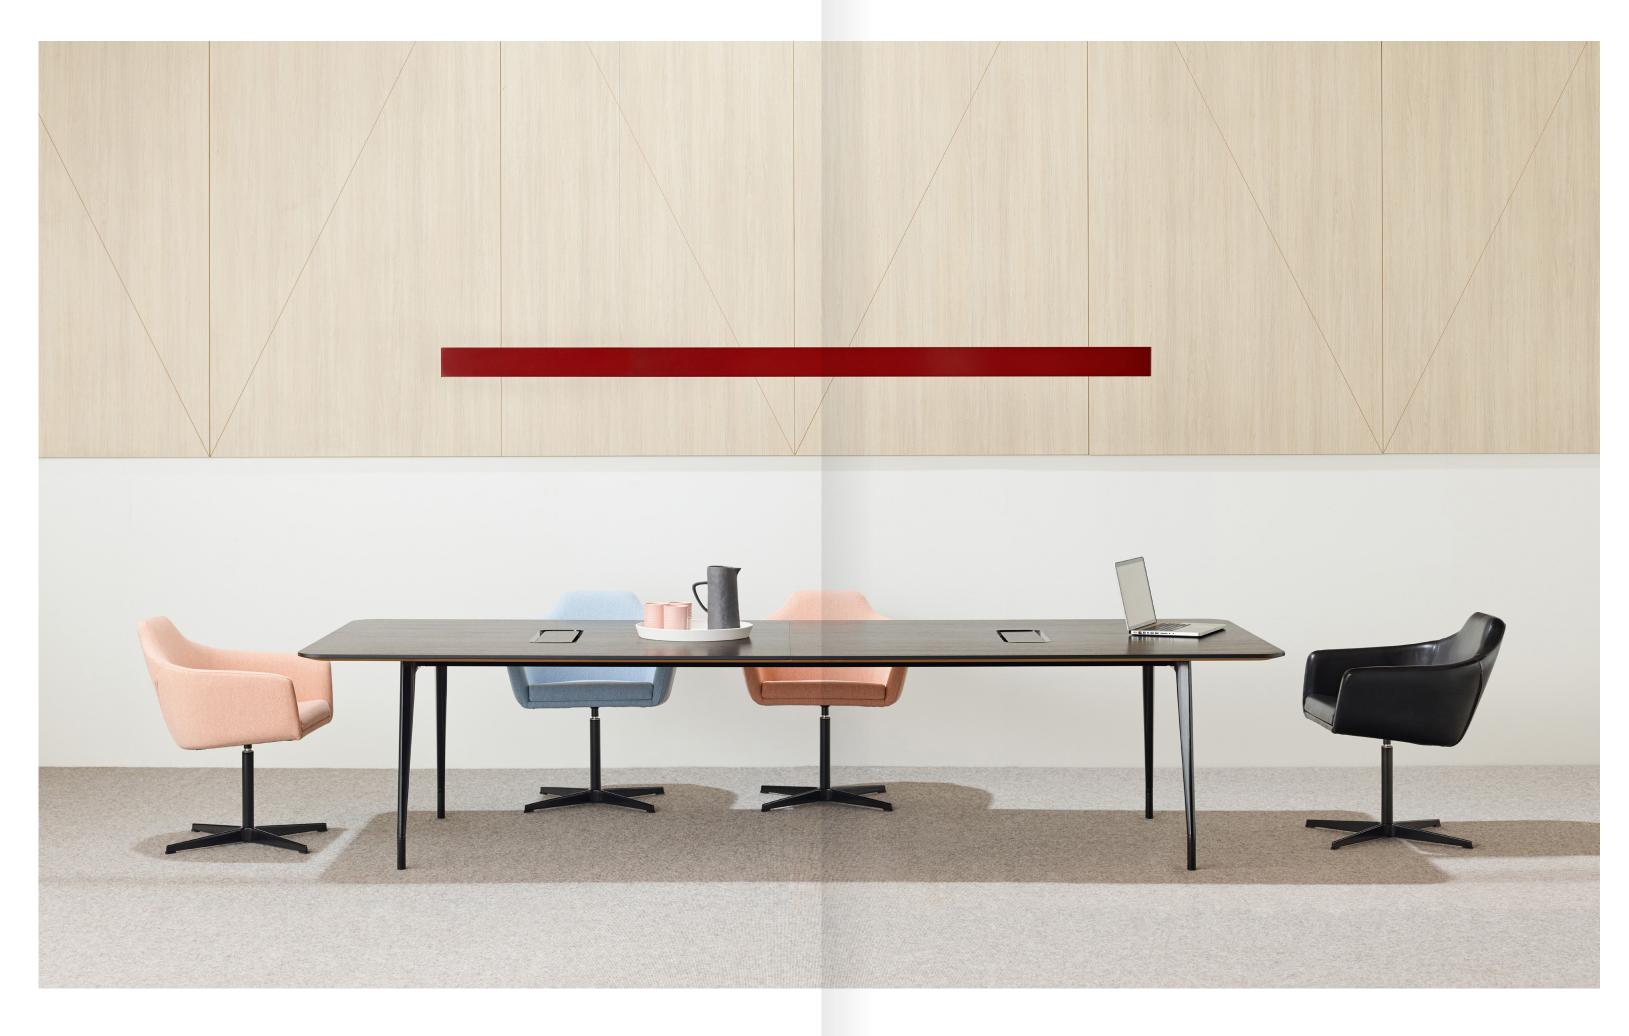

connection to the spaces they occupy daily. A lounge chair at heart, the Palomino Chair of comfort.

At the office, Palomino is well suited to breakout areas, training rooms, meeting rooms and boardrooms. At home, a calming addition to home offices, living and dining spaces. Inspiring creativity while supporting our various requirements, the Palomino Chair features a diverse range of bases and upholstery finishes.

#### Sled base

ColourLab Palomino Chair