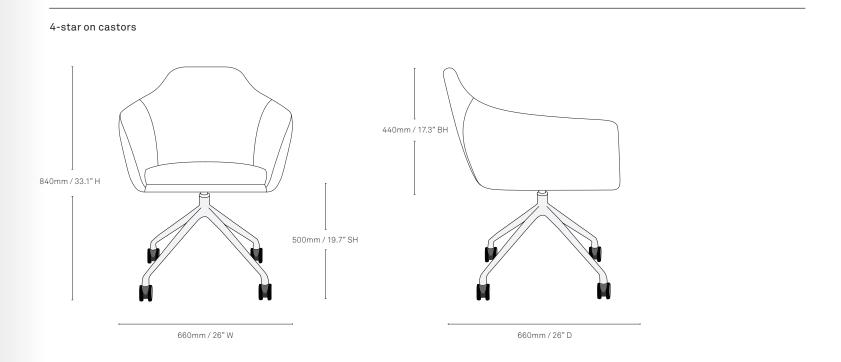

working alternatives, often preferring to work from home on occasion. Transitional furniture will have a strong presence in the workplace as people seek new ways to create comfort and a sense of

connection to the spaces they occupy daily. A lounge chair at heart, the Palomino Chair of comfort.

At the office, Palomino is well suited to breakout areas, training rooms, meeting rooms and boardrooms. At home, a calming addition to home offices, living and dining spaces. Inspiring creativity while supporting our various requirements, the Palomino Chair features a diverse range of bases and upholstery finishes.





Specifications Palomino Chair 10 —

## Specifications

4-star

# 750mm/29.5" H 440mm/17.3" BH 450mm/17.7" SH 660mm/26" W

## 50mm/29.5° H 440mm/17.3° BH 450mm/17.7" SH 660mm/26° W





#### 5-star on castors



#### Glides



#### Sled base



ColourLab Palomino Chair

## ColourLab

Schiavello's innovative ColourLab brings a considered and cohesive palette of finishes to working and living spaces. Curated by Giulio Ridolfo and developed by Schiavello, the palette beautifully balances colour, texture and layering across a variety of materials.

CATEGORY 1
Edge, Focus
& Messenger

#### FABRIC

#### EDGE / Category 1



#### FOCUS / Category 1



#### MESSENGER / Category 1





ColourLab Palomino Chair

CATEGORY 2

Metric

#### CATEGORY 3

Atlas & Revive 1

#### METRIC / Category 2



#### ATLAS / Category 3



#### REVIVE 1 / Category 3



CATEGORY 4 Glow, Recheck, Remix 3 & Rime

#### **GLOW** / Category 4



16 — 17

#### RECHECK / Category 4



#### REMIX 3 / Categ