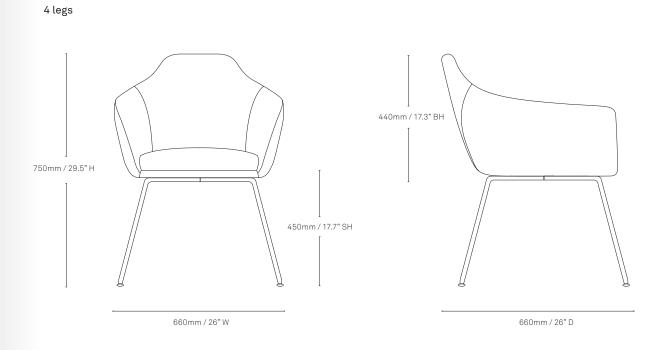

## Specifications

4-star

# 750mm/29.5" H 440mm/17.3" BH 450mm/17.7" SH 660mm/26" W

## 50mm/29.5° H 440mm/17.3° BH 450mm/17.7" SH 660mm/26° W