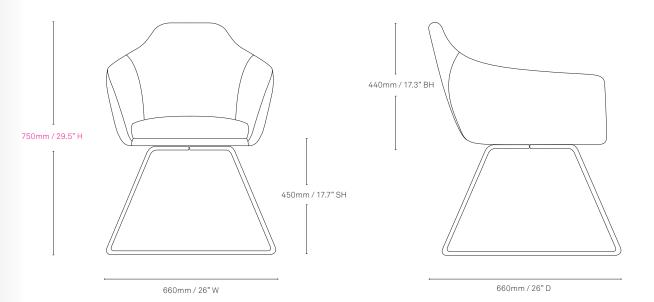

## Specifications

4-star

# 750mm/29.5" H 440mm/17.3" BH 450mm/17.7" SH 660mm/26" W

## 50mm/29.5° H 440mm/17.3° BH 450mm/17.7" SH 660mm/26° W

#### Sled base

ColourLab Palomino Chair