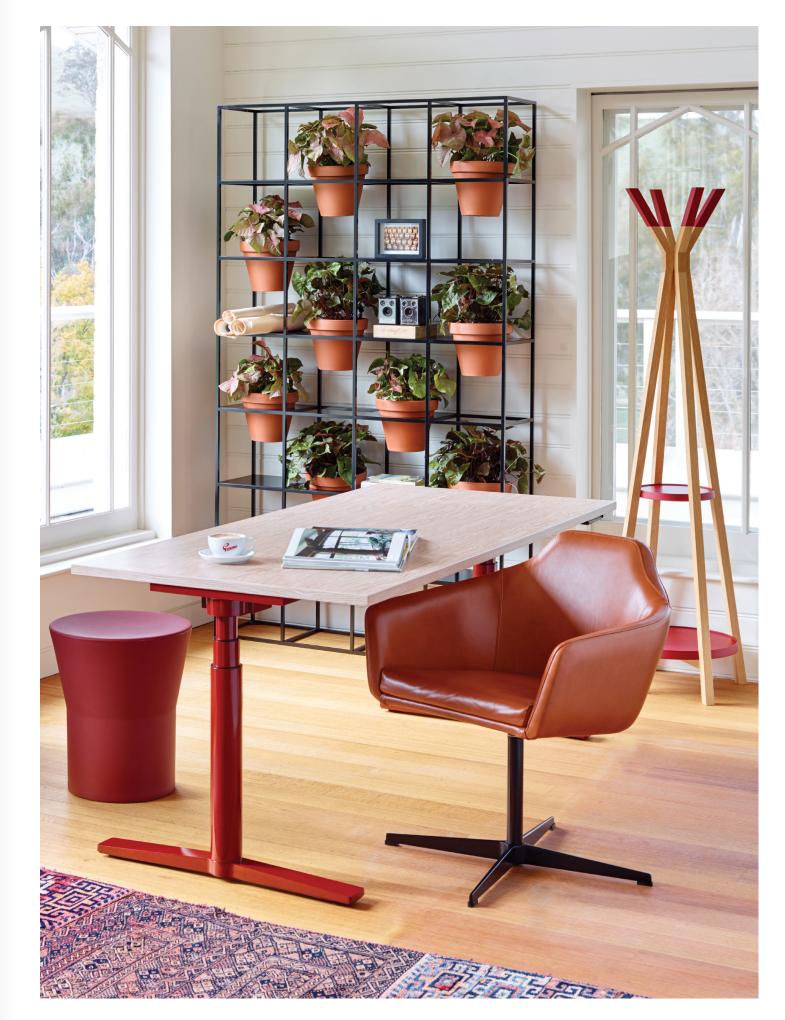

Schiavello Palomino Chair 4-5

Introduction Palomino Chair

Palomino caters to the changing workplace and the growing trend for furniture that bridges the gap between the home and office. creates inviting spaces and evokes a sense

Office environments and working philosophies will continue to diversify. The growing desire for agile working has seen a change in the attitude towards the office, as more and more people are seeking flexible working alternatives, often preferring to work from home on occasion. Transitional furniture will have a strong presence in the workplace as people seek new ways to create comfort and a sense of

connection to the spaces they occupy daily. A lounge chair at heart, the Palomino Chair of comfort.

At the office, Palomino is well suited to breakout areas, training rooms, meeting rooms and boardrooms. At home, a calming addition to home offices, living and dining spaces. Inspiring creativity while supporting our various requirements, the Palomino Chair features a diverse range of bases and upholstery finishes.