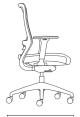

## Comfort and ease

The Dash Chair's simplistic curves create comfort and support. Standard seat depth adjustment, weight activated auto-balance mechanism and self-adjusting lumbar support, make the Dash Chair comfortable and intuitive. 3D adjustable armrests and polished aluminium base are optional, the frame is available in either black or white-grey.

Dash seat upholstery is available in a large range of fabrics, vinyl or leather and for the backrest a beautiful dual layer, soft feel 3D air mesh is standard. Dash is supplied fully assembled and ready to use.

3D Adjustable Armrests (optional) Seat Depth Adjustment (standard)