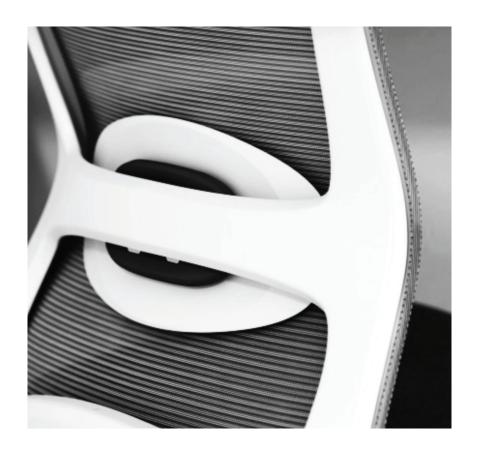

## Comfort and ease

The Dash Chair's simplistic curves create comfort and support. Standard seat depth adjustment, weight activated auto-balance mechanism and self-adjusting lumbar support, make the Dash Chair comfortable and intuitive. 3D adjustable armrests and polished aluminium base are optional, the frame is available in either black or white-grey.

## Features

Weight Activated Auto-Balance Mechanism

Seat Depth Adjustment

Adjustable Lumbar Support

Dual Layer, Soft Feel 3D Air Mesh

Pneumatic Seat Height Adjustment

140kg Recommended Weight Capacity 10 Year Warranty