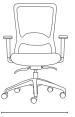

## Comfort and ease

The Dash Chair's simplistic curves create comfort and support. Standard seat depth adjustment, weight activated auto-balance mechanism and self-adjusting lumbar support, make the Dash Chair comfortable and intuitive. 3D adjustable armrests and polished aluminium base are optional, the frame is available in either black or white-grey.

Dash seat upholstery is available in a large range of fabrics, vinyl or leather and for the backrest a beautiful dual layer, soft feel 3D air mesh is standard. Dash is supplied fully assembled and ready to use.

## Features

Weight Activated Auto-Balance Mechanism

Seat Depth Adjustment

Adjustable Lumbar Support

Dual Layer, Soft Feel 3D Air Mesh

Pneumatic Seat Height Adjustment

140kg Recommended Weight Capacity 10 Year Warranty