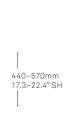

hanism and self-adjusting lumbar support, make the Dash Chair comfortable and intuitive. 3D adjustable armrests and polished aluminium base are optional, the frame is available in either black or white-grey.

Dash seat upholstery is available in a large range of fabrics, vinyl or leather and for the backrest a beautiful dual layer, soft feel 3D air mesh is standard. Dash is supplied fully assembled and ready to use.

## Features

Weight Activated Auto-Balance Mechanism

Seat Depth Adjustment

Adjustable Lumbar Support

Dual Layer, Soft Feel 3D Air Mesh

Pneumatic Seat Height Adjustment

140kg Recommended Weight Capacity 10 Year Warranty





3D Adjustable Armrests (optional) Seat Depth Adjustment (standard)

## Specifications



990-1090mm 38.9"- 42.9"

670mm / 26.3" W



640mm / 25.1" D