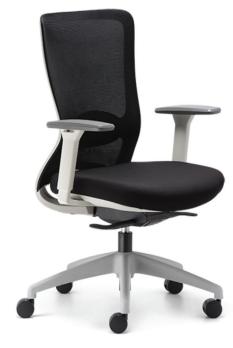

## Comfort and ease

The Dash Chair's simplistic curves create comfort and support. Standard seat depth adjustment, weight activated auto-balance mechanism and self-adjusting lumbar support, make the Dash Chair comfortable and intuitive. 3D adjustable armrests and polished aluminium base are optional, the frame is available in either black or white-grey.

Dash seat upholstery is available in a large range of fabrics, vinyl or leather and for the backrest a beautiful dual layer, soft feel 3D air mesh is standard. Dash is supplied fully assembled and ready to use.

## Features

Weight Activated Auto-Balance Mechanism

Seat Depth Adjustment

Adjustable Lumbar Support

Dual Layer, Soft Feel 3D Air Mesh

Pneumatic Seat Height Adjustment

140kg Recommended Weight Capacity 10 Year Warranty