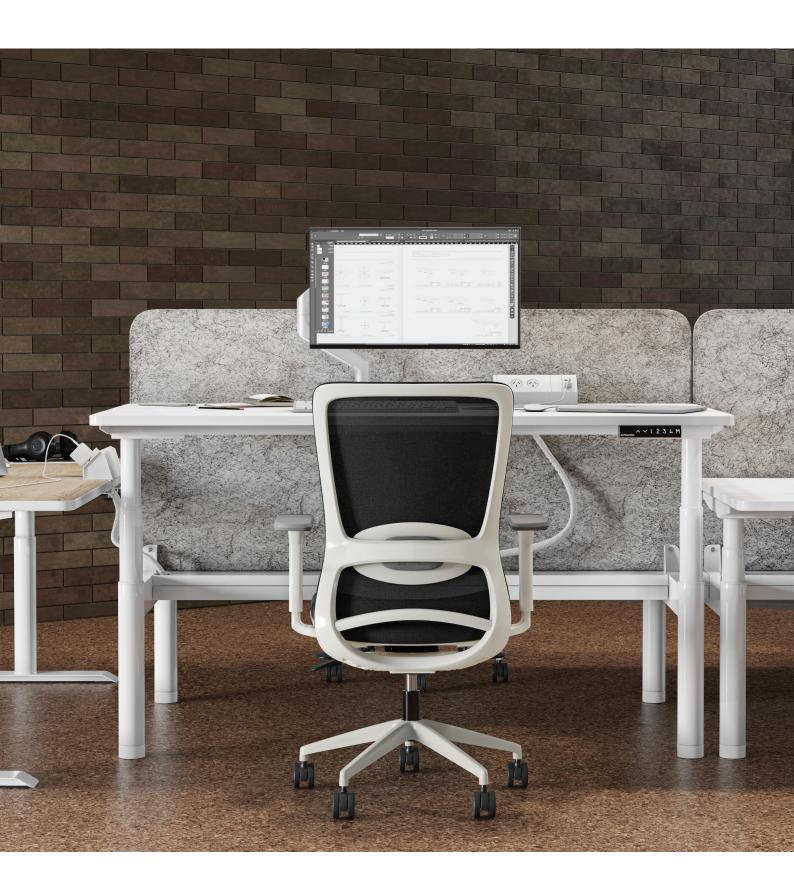

## Comfort and ease

The Dash Chair's simplistic curves create comfort and support. Standard seat depth adjustment, weight activated auto-balance mechanism and self-adjusting lumbar support, make the Dash Chair comfortable and intuitive. 3D adjustable armrests and polished aluminium base are optional, the frame is available in either black or white-grey.

Dash seat upholstery is available in a large range of fabrics, vinyl or leather and for the backrest a beautiful dual layer, soft feel 3D air mesh is standard. Dash is supplied fully assembled and ready to use.

## Features

Weight Activated Auto-Balance Mechanism

Seat Depth Adjustment

Adjustable Lumbar Support

Dual Layer, Soft Feel 3D Air Mesh

Pneumatic Seat Height Adjustment

140kg Recommended Weight Capacity 10 Year Warranty