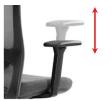

## Comfort and ease

The Dash Chair's simplistic curves create comfort and support. Standard seat depth adjustment, weight activated auto-balance mechanism and self-adjusting lumbar support, make the Dash Chair comfortable and intuitive. 3D adjustable armrests and polished aluminium base are optional, the frame is available in either black or white-grey.

Dash seat upholstery is available in a large range of fabrics, vinyl or leather and for the backrest a beautiful dual layer, soft feel 3D air mesh is standard. Dash is supplied fully assembled and ready to use.

## Features

Weight Activated Auto-Balance Mechanism

Seat Depth Adjustment

Adjustable Lumbar Support

Dual Layer, Soft Feel 3D Air Mesh

Pneumatic Seat Height Adjustment

140kg Recommended Weight Capacity 10 Year Warranty





3D Adjustable Armrests (optional) Seat Depth Adjustment (standard)

## Specifications



990-1090mm 38.9"- 42.9"

670mm / 26.3" W



640mm / 25.1" D