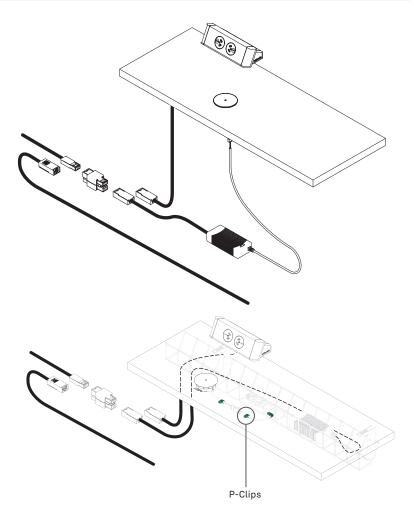

## Scenario B

15W Qi charger is connected via a power supply this is plugged into a GPO socket located below the desk in a cable tray or wire basket.

An additional lead is used to bring power to the next cluster of desks.

Qi chargers cables are clipped away under the desk using the P-Clips provided.

Image below showing P-Clips to secure cable back to wire basket.