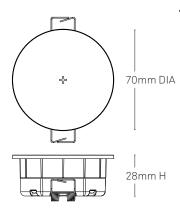

Charging distance: 3–7mm

- Face is 70mm dia with an overall height of 28mm, the Qi charger can be located within the allocated zones on a worktop and sits slightly proud of the work surface at 2.5mm
- Powered by a 24V DC power supply, supplied with unit