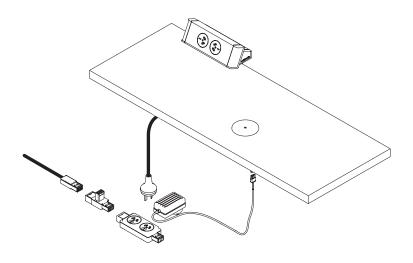

## Scenario A

15W Qi charger is connected via a power supply, this is plugged into a GPO socket located below the desk in a cable tray or wire basket.

Qi charger cables are clipped away under the desk using the P-Clips provided.