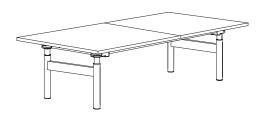

### **Meeting Tables**

### Rectilinear T-leg

T-leg Fixed 720mm / 28.3"

A-leg Height adjustable 610-900mm / 24-35.4" B-leg Height adjustable 700-1050mm / 27.5-41.3"

Width 800-900mm/31.5-35.4" Length 1600-2600mm/63-102.3"