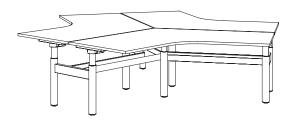

### 90° Four-way workstation

120° Three-way circular workstation

90° Four-way circular workstation