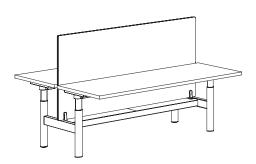

L Leg Configurations

Fixed height
Single stage type A
Single stage type B
Dual stage

720 & 1050mm / 28.3 & 41.3" 610-1000mm / 24-39.3" 700-1200mm / 27.6-47.3" 620-1220mm / 24.4-48"

### Workstations

### Enhanced dual stage



### Configurations

### Worktops

25-33mm / 1-1.2" Thick 800mm / 31.5" W 1400-2000mm / 55.1-78.7" L

### Leg Configurations

Fixed height
Single stage type A
Single stage type B
Dual stage

720 & 1050mm / 28.3 & 41.3" 610-1000mm / 24-39.3" 700-1200mm / 27.6-47.3" 620-1220mm / 24.4-48"

### Workstations

Enhanced Worktop / Back-to-back cluster

### $\textbf{Enhanced Worktop} \, / \, \, \textbf{Back-to-back cluster of four with articulator} \,$





### Rectilinear Worktop / back-to-back cluster

### Rectilinear Worktop / Back-to-back cluster with dividing panel





Rectilinear Worktop / Back-to-back cluster of four

120° Three-way cluster





All measurements are in millimeters and inches



# Configurations

### Worktops

25-33mm / 1-1.2" Thick 800mm / 31.5" W 1400-2000mm / 55.1-78.7" L

### Leg Configurations

Fixed height
Single stage type A
Single stage type B
Dual stage

720 & 1050mm / 28.3 & 41.3" 610-1000mm / 24-39.3" 700-1200mm / 27.6-47.3" 620-1220mm / 24.4-48"

### Workstations

90° Two-way workstation



### 90° Four-way workstation



120° Three-way circular workstation



90° Four-way circular workstation





## Configurations

### **Meeting Tables**

### Rectilinear T-leg

T-leg Fixed 720mm / 28.3"

A-leg Height adjustable 610-900mm / 24-35.4" B-leg Height adjustable 700-1050mm / 27.5-41.3"

Width 800-900mm/31.5-35.4" Length 1600-26