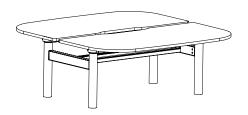

### **Meeting Tables**

### Rectilinear T-leg

T-leg Fixed 720mm / 28.3"

A-leg Height adjustable 610-900mm / 24-35.4" B-leg Height adjustable 700-1050mm / 27.5-41.3"

Width 800-900mm/31.5-35.4" Length 1600-2600mm/63-102.3"