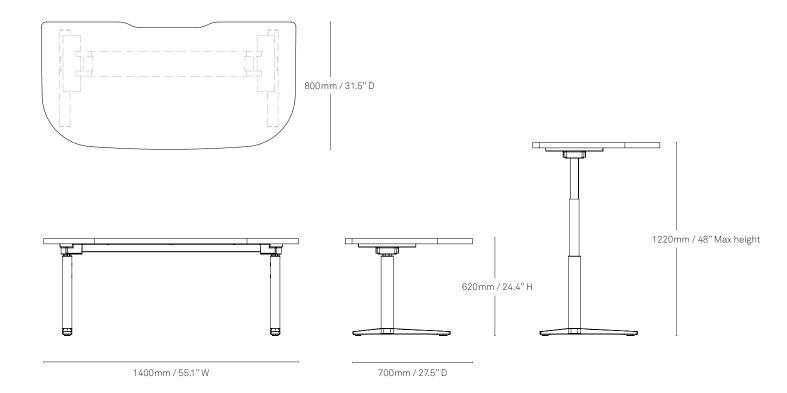

# Specifications

Worktops

25-33mm / 1-1.2" Thick 800mm / 31.5" W 1400-2000mm / 55.1-78.7" L Leg Configurations

Fixed height
Single stage type A
Single stage type B
Dual stage

720 & 1050mm / 28.3 & 41.3" 610-1000mm / 24-39.3" 700-1200mm / 27.6-47.3" 620-1220mm / 24.4-48"

### Worktops

25-33mm / 1-1.2" Thick 800mm / 31.5" W 1400-2000mm / 55.1-78.7" L

### Leg Configurations

Fixed height
Single stage type A
Single stage type B
Dual stage

720 & 1050mm / 28.3 & 41.3" 610-1000mm / 24-39.3" 700-1200mm / 27.6-47.3" 620-1220mm / 24.4-48"