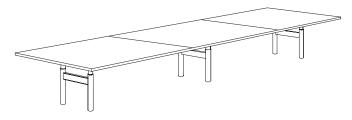

### **Meeting Tables**

### Rectilinear bridged leg

T-leg Fixed 720mm / 28.3"

A-leg Height adjustable 610–900mm / 24–35.4" B-leg Height adjustable 700–1050mm / 27.5–41.3"

Width 1600mm / 63"

Length 4800-6000mm / 189-236.2"