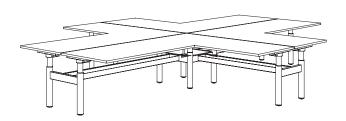

### 90° Four-way workstation

120° Three-way circular workstation

90° Four-way circular workstation