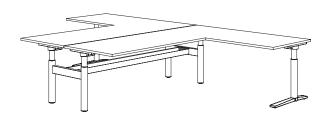

24-39.3" 700-1200mm / 27.6-47.3" 620-1220mm / 24.4-48"

### Workstations

Enhanced Worktop / Back-to-back cluster

### $\textbf{Enhanced Worktop} \, / \, \, \textbf{Back-to-back cluster of four with articulator} \,$





### Rectilinear Worktop / back-to-back cluster

### Rectilinear Worktop / Back-to-back cluster with dividing panel





Rectilinear Worktop / Back-to-back cluster of four

120° Three-way cluster





All measurements are in millimeters and inches



# Configurations

### Worktops

25-33mm / 1-1.2" Thick 800mm / 31.5" W 1400-2000mm / 55.1-78.7" L

### Leg Configurations

Fixed height
Single stage type A
Single stage type B
Dual stage

720 & 1050mm / 28.3 & 41.3" 610-1000mm / 24-39.3" 700-1200mm / 27.6-47.3" 620-1220mm / 24.4-48"

### Workstations

90° Two-way workstation



### 90° Four-way workstation



120° Three-way circular workstation



90° Four-way circular workstation





## Configurations

### **Meeting Tables**

### Rectilinear T-leg

T-leg Fixed 720mm / 28.3"

A-leg Height adjustable 610-900mm / 24-35.4" B-leg Height adjustable 700-1050mm / 27.5-41.3"

Width 800-900mm/31.5-35.4" Length 1600-2600mm/63-102.3"



### Rectilinear column leg

T-leg Fixed 720mm / 28.3"

A-leg Height adjustable 610-900mm / 24-35.4" B-leg Height adjustable 700-1050mm / 27.5-41.3"

Width 1300mm / 51.1"

Length 2400-3000mm/94.5-118.1"



### Rectilinear bridged leg

T-leg Fixed 720mm / 28.3"

A-leg Height adjustable 610–900mm / 24–35.4" B-leg Height adjustable 700–1050mm / 27.5–41.3"

Width 1600mm / 63"

Length 4800-6000mm / 189-236.2"