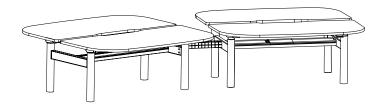

### Rectilinear Worktop / back-to-back cluster

### Rectilinear Worktop / Back-to-back cluster with dividing panel

Rectilinear Worktop / Back-to-back cluster of four

120° Three-way cluster

All measurements are in millimeters and inches