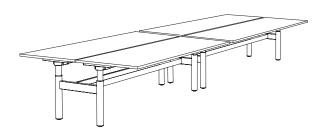

### Rectilinear bridged leg

T-leg Fixed 720mm / 28.3"

A-leg Height adjustable 610–900mm / 24–35.4" B-leg Height adjustable 700–1050mm / 27.5–41.3"

Width 1600mm / 63"

Length 4800-6000mm / 189-236.2"