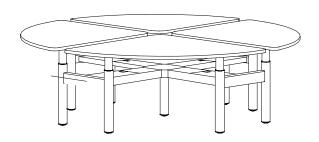

### Rectilinear Worktop / Back-to-back cluster with dividing panel

Rectilinear Worktop / Back-to-back cluster of four

120° Three-way cluster

All measurements are in millimeters and inches