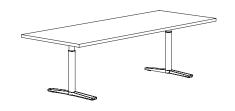

### Rectilinear T-leg

T-leg Fixed 720mm / 28.3"

A-leg Height adjustable 610-900mm / 24-35.4" B-leg Height adjustable 700-1050mm / 27.5-41.3"

Width 800-900mm/31.5-35.4" Length 1600-2600mm/63-102.3"

### Rectilinear column leg

T-leg Fixed 720mm / 28.3"

A-leg Height adjustable 610-900mm / 24-35.4" B-leg Height adjustable 700-1050mm / 27.5-41.3"

Width 1300mm / 51.1"

Length 2400-3000mm/94.5-118.1"

### Rectilinear bridged leg

T-leg Fixed 720mm / 28.3"

A-leg Height adjustable 610–900mm / 24–35.4" B-leg Height adjustable 700–1050mm / 27.5–41.3"

Width 1600mm / 63"

Length 4800-6000mm / 189-236.2"