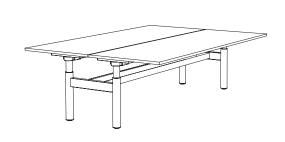

### **Meeting Tables**

### Rectilinear column leg

T-leg Fixed 720mm / 28.3"

A-leg Height adjustable 610-900mm / 24-35.4" B-leg Height adjustable 700-1050mm / 27.5-41.3"

Width 1300mm / 51.1"

Length 2400-3000mm/94.5-118.1"

### Rectilinear bridged leg

T-leg Fixed 720mm / 28.3"

A-leg Height adjustable 610–900mm / 24–35.4" B-leg Height adjustable 700–1050mm / 27.5–41.3"

Width 1600mm / 63"

Length 4800-6000mm / 189-236.2"