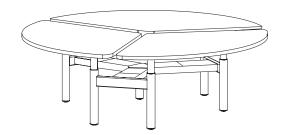

### Rectilinear Worktop / Back-to-back cluster with dividing panel

Rectilinear Worktop / Back-to-back cluster of four

120° Three-way cluster

All measurements are in millimeters and inches