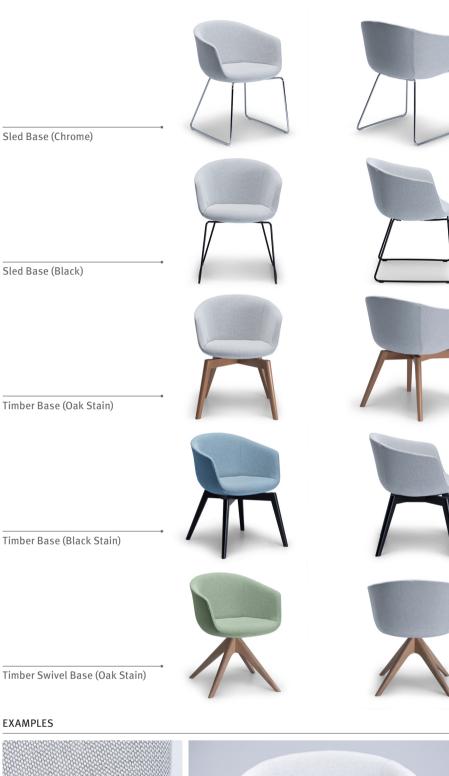

# **BASE OPTIONS**

Sled Base (Chrome) Sled Base (Black Powdercoat) Timber Base (Oak Stain) Timber Base (Black Stain) Timber Swivel Base (Oak Stain)