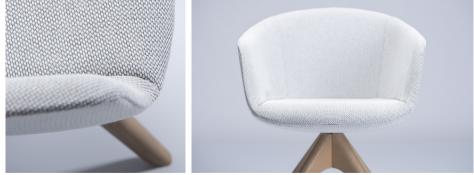

# **OVERVIEW**

The COLO Armchair is an elegant and soothing chair. The compact overall dimensions cleverly hide the generous internal seat size, and with the addition of the elastic spring in the backrest – it delivers ideal comfort. COLO Armchair is available with multiple base types to suit any space and purpose. A versatile armchair suitable for both informal and formal reception areas, visitor spaces, waiting rooms and breakout areas.

The COLO Armchair boasts a fresh, modern design style with uncompromised comfort.

Exclusively distributed by www.schiavello.com