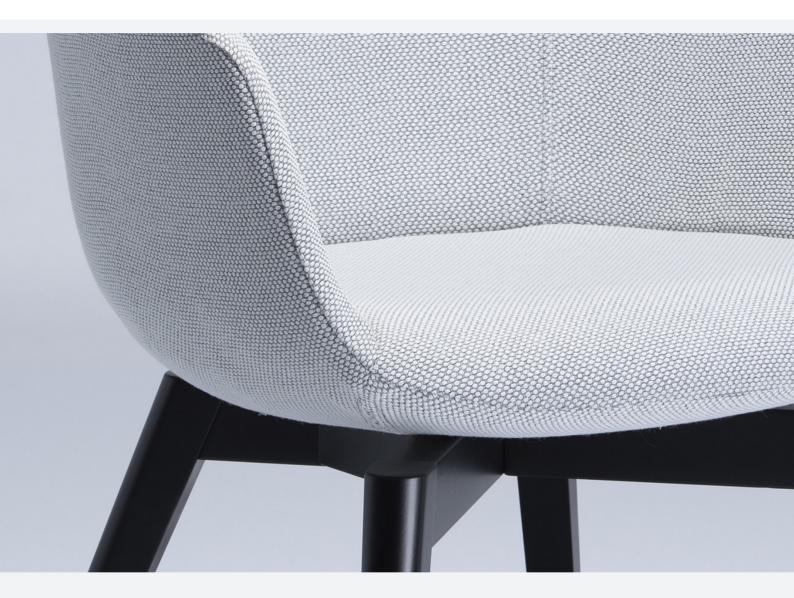

# **OVERVIEW**

The COLO Armchair is an elegant and soothing chair. The compact overall dimensions cleverly hide the generous internal seat size, and with the addition of the elastic spring in the backrest – it delivers ideal comfort. COLO Armchair is available with multiple base types to suit any space and purpose. A versatile armchair suitable for both informal and formal reception areas, visitor spaces, waiting rooms and breakout areas.

The COLO Armchair boasts a fresh, modern design style with uncompromised comfort.

Exclusively distributed by www.schiavello.com

### FEATURES

Premium Grade Moulded Foam European Made Components Wrap-Around Shell Strong Steel-Inner Structure Backrest Elastic Spring for Ideal Comfort AFRDI Certified to Level 6 CATAS Certified Greenguard Certified 140kg Recommended Weight Capacity 10 Year Warranty