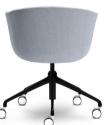

#### **BASE OPTIONS**

4 Way Swivel Base(Fixed Height) 5 Way Swivel Base (Adjustable Height)

## **SPECIFICATIONS**

Chair Dimensions (mm)

O/A Height: 680~

(680-780~ Adjustable Seat)

(730 ~Fixed Seat)

O/A Width: 625~

O/A Depth: 630~

Seat Width: 450~

Seat Depth: 440~

Back Width: 430~

Back Height: 410~

Seat Height: 410~

(410-510~ Adjustable Seat)

(460~ Fixed Seat)