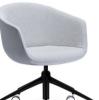

# **OVERVIEW**

The COLO Meeting chair is an elegant soothing chair, slightly more compact than his big brother the DELPHI. The compact overall dimensions cleverly hide the generous internal seat size, and with the addition of the elastic spring in the backrest – it delivers ideal comfort. COLO Meeting is available with two base types to suit any purpose and space. A great option for both informal and formal applications, boardrooms, reception areas, visitor spaces, waiting rooms and breakout areas.

The COLO Meeting boasts a fresh, modern design style with uncompromised comfort.

Premium Grade Moulded Foam

#### **BASE OPTIONS**

4 Way Swivel Base(Fixed Height) 5 Way Swivel Base (Adjustable Height)