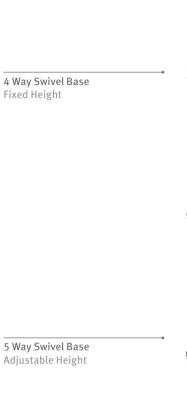

#### **BASE OPTIONS**

4 Way Swivel Base(Fixed Height) 5 Way Swivel Base (Adjustable Height)