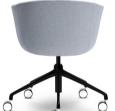

#### **BASE OPTIONS**

4 Way Swivel Base(Fixed Height) 5 Way Swivel Base (Adjustable Height)

## **SPECIFICATIONS**

Chair Dimensions (mm)

O/A Height: 680~

(680-780~ Adjustable Seat)

(730 ~Fixed Seat)

O/A Width: 625~

O/A Depth: 630~

Seat Width: 450~

Seat Depth: 440~

Back Width: 430~

Back Height: 410~

Seat Height: 410~

(410-510~ Adjustable Seat)

(460~ Fixed Seat)