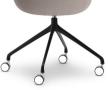

#### **BASE OPTIONS**

4 Way Swivel Base(Fixed Height) 5 Way Swivel Base (Adjustable Height)

# **BASE FINISH**

Black Powdercoated (Standard) Polished Powdercoated (White/Other Colours)