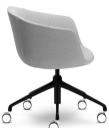

# **OVERVIEW**

The COLO Meeting chair is an elegant soothing chair, slightly more compact than his big brother the DELPHI. The compact overall dimensions cleverly hide the generous internal seat size, and with the addition of the elastic spring in the backrest – it delivers ideal comfort. COLO Meeting is available with two base types to suit any purpose and space. A great option for both informal and formal applications, boardrooms, reception areas, visitor spaces, waiting rooms and breakout areas.

The COLO Meeting boasts a fresh, modern design style with uncompromised comfort.

Premium Grade Moulded Foam