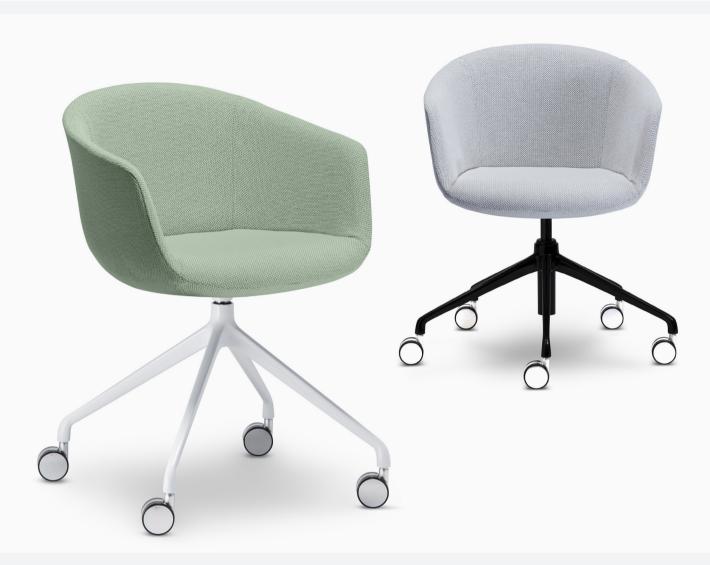

# **COLO**MEETING

# **OVERVIEW**

The COLO Meeting chair is an elegant soothing chair, slightly more compact than his big brother the DELPHI. The compact overall dimensions cleverly hide the generous internal seat size, and with the addition of the elastic spring in the backrest – it delivers ideal comfort. COLO Meeting is available with two base types to suit any purpose and space. A great option for both informal and formal applications, boardrooms, reception areas, visitor spaces, waiting rooms and breakout areas.

The COLO Meeting boasts a fresh, modern design style with uncompromised comfort.

Premium Grade Moulded Foam

#### **BASE OPTIONS**

4 Way Swivel Base(Fixed Height) 5 Way Swivel Base (Adjustable Height)