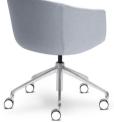

# **OVERVIEW**

The COLO Meeting chair is an elegant soothing chair, slightly more compact than his big brother the DELPHI. The compact overall dimensions cleverly hide the generous internal seat size, and with the addition of the elastic spring in the backrest – it delivers ideal comfort. COLO Meeting is available with two base types to suit any purpose and space. A great option for both informal and formal applications, boardrooms, reception areas, visitor spaces, waiting rooms and breakout areas.

The COLO Meeting boasts a fresh, modern design style with uncompromised comfort.

Premium Grade Moulded Foam