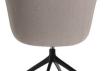

# **OVERVIEW**

The COLO Meeting chair is an elegant soothing chair, slightly more compact than his big brother the DELPHI. The compact overall dimensions cleverly hide the generous internal seat size, and with the addition of the elastic spring in the backrest – it delivers ideal comfort. COLO Meeting is available with two base types to suit any purpose and space. A great option for both informal and formal applications, boardrooms, reception areas, visitor spaces, waiting rooms and breakout areas.

#### **BASE OPTIONS**

4 Way Swivel Base(Fixed Height) 5 Way Swivel Base (Adjustable Height)